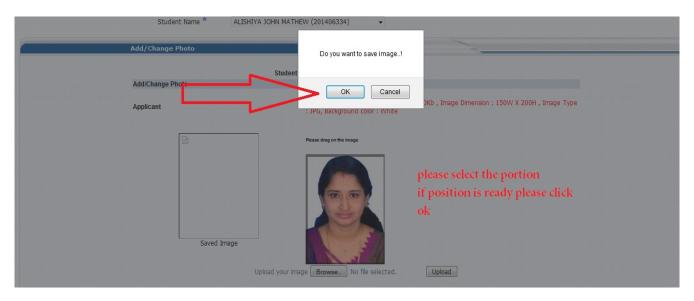

## After that click on upload button Then photo will be

Please select the corrected position of photo

Click the ok button for saving