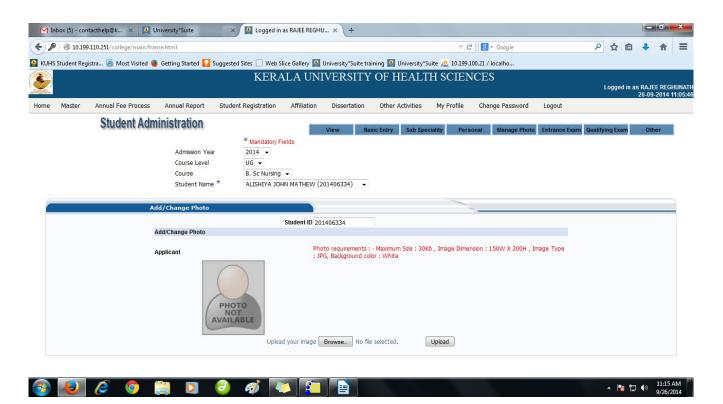

## 2014 Student photo uploading manual

Please go to Master-> student-> Manage Photo .

Please click browse button, Then select photo, open it after that please click upload button