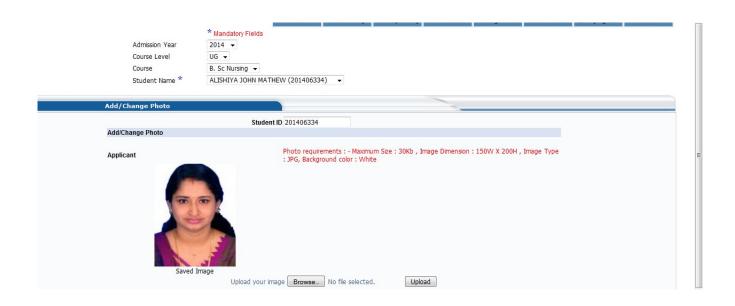

## Then saved image can seen in saved image part

You saved image successfully

For seeing saved image please select admission year, course level, course, student name

Photo can seen in student proforma

Note \* student registration photo and data (name,DOB etc) is moved for identity card, exam and Certificate printing .