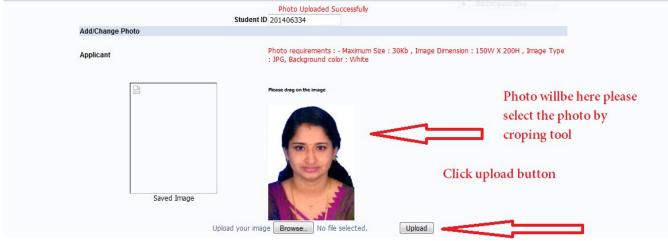

## After that click on upload button Then photo will be

Please select the corrected position of photo

Click the ok button for saving

## Then saved image can seen in saved image part

You saved image successfully

For seeing saved image please select admission year, course level, course, student name

Photo can seen in student proforma

Note \* student registration photo and data (name,DOB etc) is moved for identity card, exam and Certificate printing .