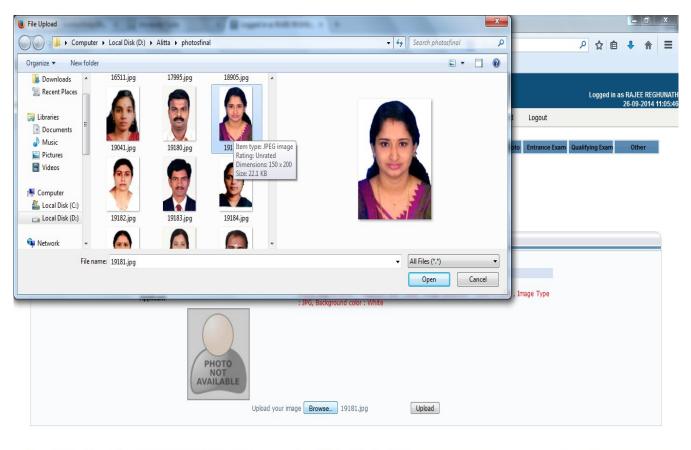

## 2014 Student photo uploading manual

Please go to Master-> student-> Manage Photo .

Please click browse button, Then select photo, open it after that please click upload button