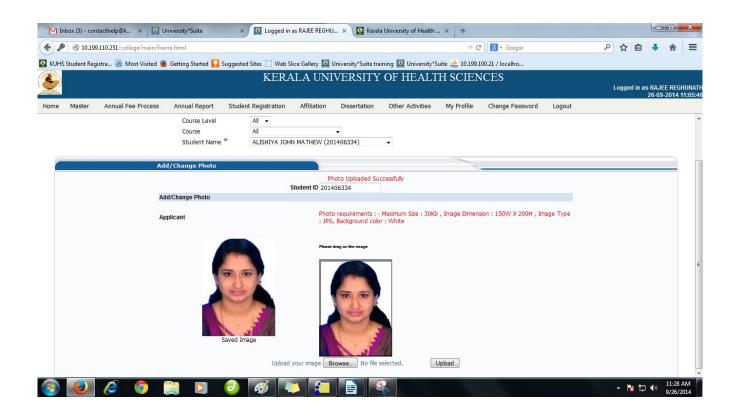

## Then saved image can seen in saved image part

You saved image successfully

For seeing saved image please select admission year, course level, course, student name

Photo can seen in student proforma

Note \* student registration photo and data (name,DOB etc) is moved for identity card, exam and Certificate printing .